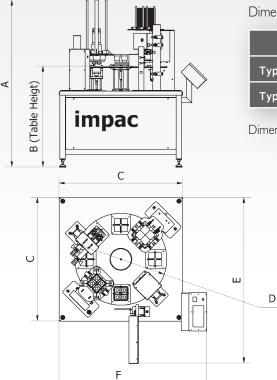

Dimensions and data values are subject to change without prior notice.

D (Table Diameter)

Impac Engineering Itd. | Designing and production of machinery and automation POB 747, givat haim ichud 38935, Israel.