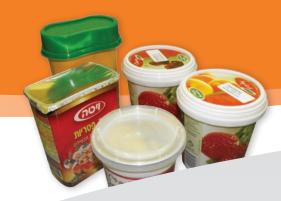

The Typhoon series is designed to fill premade plastic cups and trays with powders, pastes and liquids i.e. yogurt, mousse, jam, honey, creams, salads, alcoholic beverages, water and many other applications. The machines are suitable for a wide range of industries including: