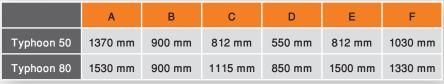

on.
- Controlled by PLC and touch-screen.
- The machine is made with contact materials which comply with international standards for food grade materials

| Model                       | Typhoon - 80                  |             | Typhoon - 50 |             |
|-----------------------------|-------------------------------|-------------|--------------|-------------|
| Max. cup dimensions<br>(mm) | Ø130x 180                     | 135x135x180 | Ø 95X120     | 110x110x120 |
| Max. output<br>(cups/min)   | 18                            |             | 24           |             |
| Power                       | 220V 50Hz 12A / 110V 60Hz 24A |             |              |             |
| Air pressure                | 5-6 Bar                       |             |              |             |





Dimensions and data values are subject to change without prior notice.



D (Table Diameter)

Impac Engineering Itd. | Designing and production of machinery and automation POB 747, givat haim ichud 38935, Israel.

tel: +972-4-6222 325 | fax: +972-4-6369880 | e-mail: impac@impac.co.il