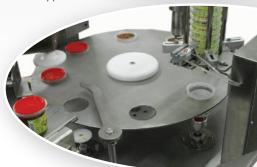

## Operation principle:

The machine consists of a monoblock base and a rotary indexing table which holds 6, 8 or 12 cups. The table transports the cups through the stations which are located around it.

The machine is available with a variety of stations according to the product's features and customer's needs:

- Automatic cups/trays feeder
- Various options for the main filling device include a piston-filler for creams and liquids, an auger-filler for powders, a weighing device for granulates, etc.
- Various dosing units for toppings:
  - Spice toppings powdering unit (i.e. paprika on Hummus)
  - Grain toppings depositor (i.e. pine nuts or almond flakes)
  - Liquid toppings depositor (i.e. sauce, olive oil)
- Thermo-seal unit using pre-made aluminum lids that are fed from a magazine or foil fed from a roll-stock.