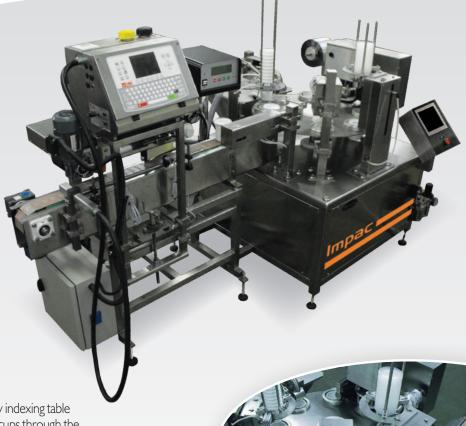

## Typhoon series

Automatic rotary machine for packaging in cups and trays

Impac Engineering Itd. developed the Typhoon series, the best cups fill & seal machine, to address the necessity of packaging in cups.

## Operation principle:

The machine consists of a monoblock base and a rotary indexing table which holds 6, 8 or 12 cups. The table transports the cups through the stations which are located around it.

The machine is available with a variety of stations according to the product's features and customer's needs:

- Automatic cups/trays feeder
- Various options for the main filling device include a piston-filler for creams and liquids, an auger-filler for powders, a weighing device for granulates, etc.
- Various dosing units for toppings:
  - Spice toppings powdering unit (i.e. paprika on Hummus)
  - Grain toppings depositor (i.e. pine nuts or almond flakes)
  - Liquid toppings depositor (i.e. sauce, olive oil)
- Thermo-seal unit using pre-made aluminum lids that are fed from a magazine or foil fed from a roll-stock.

<u>G</u>as-wash <u>A</u>nti-aging <u>S</u>ystem - G.A.S<sup>™</sup> to improve shelf life of the product.

- Automatic caps feeder
- Capping unit
- Coding device
- Discharging conveyor extension
- Labeling station
- Rotary table to collect the filled cups